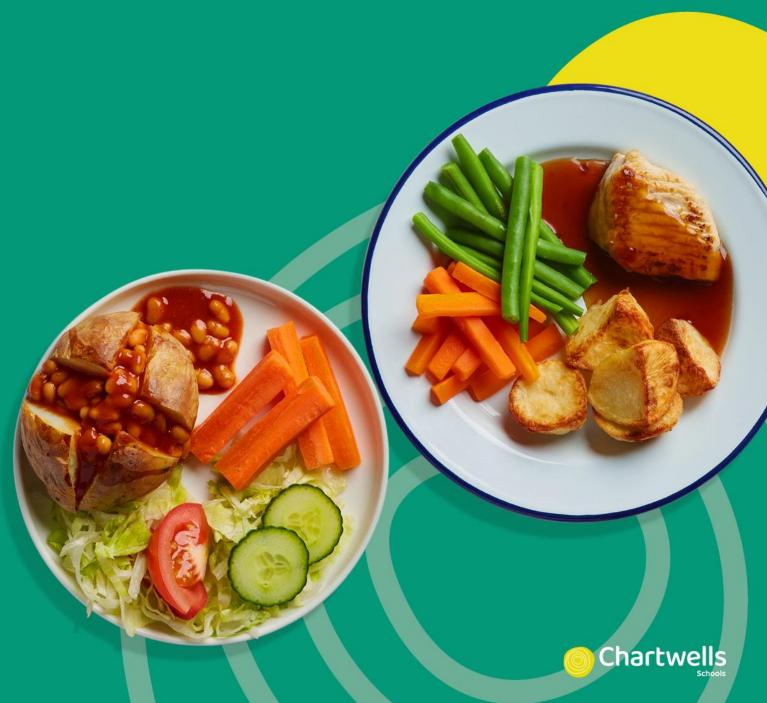

## WEEK 1

W/C: 29/04, 20/05, 10/06, 01/07, 22/07, 12/08, 02/09, 23/09, 14/10, 04/11, 25/11, 16/12, 06/01, 27/01, 17/02, 10/03, 31/03,

\* school holiday dates

MONDAY **TUESDAY** WEDNESDAY **THURSDAY** FRIDAY **Traditional Roast Chicken Beef Burger Cheese and Tomato Pizza BBQ Chicken and Rice Breaded Cod Fish Fingers** HOT SPECIALS With Roast Potatoes, Gravy and With Potatoes and Mixed Diced With Garden Peas With Green Beans With Chips and Baked Beans Spring Vegetables Vegetables V **Quorn Sausages** Chilli No Carne **Quorn Sausage Cowboy Pasta Traditional Macaroni Cheese Quorn Burger** With Roast Potatoes, Gravy and With Wholegrain Rice and Mixed With Garden Peas With Green Beans With Chips and Baked Beans **Spring Vegetables Diced Vegetables ♥ ♥ ♥ B ♥ ♥ B** V **V** 🕪 🐲 **Baked Beans** Veggie Bolognese **Cheese and Salad BBQ Baked Beans Tuna Mayo ₩ (**B **♥ ⑤**A **♥** ₩ **(B ♥** ₩ ₩ ■ **♥ ♥ B** Available everyday - Water, salad, bread, milk & fresh fruit Fresh Seasonal Fruit Friday Vanilla Sponge **Banana Marble Cake** Jammy Jack **Smooth Fruit Yoghurt** A third of global greenhouse gas We commit to highlighting low impact Vegetarian **Wholegrain** Oily Fish (GHG) emissions comes from the options on the menu to help you Fruity! **Nutritionist's Choice** make an informed choice. food system. 

## WEEK 2

W/C: 15/04, 06/05, 27/05, 17/06, 08/07, 29/07, 19/08, 09/09, 30/09, 21/10, 11/11, 02/12, 23/12, 13/01, 03/02, 24/02, 17/03, 07/04 \* school holiday dates

|              | MONDAY                                                            | TUESDAY                                                             | WEDNESDAY                                                                                                                                                                   | THURSDAY                                                        | FRIDAY                                              |
|--------------|-------------------------------------------------------------------|---------------------------------------------------------------------|-----------------------------------------------------------------------------------------------------------------------------------------------------------------------------|-----------------------------------------------------------------|-----------------------------------------------------|
| HOT SPECIALS | Cheese and Tomato Pizza With Green Beans                          | Sausages and Mash Pork and Beef Sausages with Garden Peas and Gravy | <b>Traditional Roast Ham</b> With Roast Potatoes, Spring Vegetables and Gravy                                                                                               | Chicken Tikka Masala<br>With Rice and Mixed Diced<br>Vegetables | <b>Chicken Breast</b><br>With Chips and Baked Beans |
|              | Veggie Balls in Tomato Sauce With Wholegrain Rice and Green Beans | Cheese and Tomato Pasta With Garden Peas  V                         | Quorn Sausages With Roast Potatoes, Spring Vegetables and Gravy                                                                                                             | Traditional Macaroni Cheese With Mixed Diced Vegetables         | Veggie Dippers With Chips and Baked Beans  V GA     |
| JACKET       | BBQ Baked Beans                                                   | Veggie Bolognese<br><b>○</b> 🍑 <b>﴿B</b>                            | Cheese and Salad                                                                                                                                                            | Baked Beans                                                     | Tuna Mayo                                           |
|              |                                                                   | Available                                                           | everyday - Water, salad, bread, milk 8                                                                                                                                      | & fresh fruit                                                   |                                                     |
| DESSERT      | Smooth Fruit Yoghurt                                              | Dorset Apple Cake<br>්රී                                            | Vanilla Sponge                                                                                                                                                              | Crispy Crackle Bar                                              | Fresh Seasonal Fruit Friday                         |
|              | A third of global gree<br>(GHG) emissions con<br>food system.     | mes from the options                                                | nit to highlighting low impact  n the menu to help you  informed choice.  Vegetarian  Oily Fish  Nutritionist's Choice  A Very Low Carbon Emissions  B Low Carbon Emissions |                                                                 |                                                     |

## WEEK 3

W/C: 22/04, 13/05, 03/06, 24/06, 15/07, 05/08, 26/08, 16/09, 07/10, 28/10, 18/11, 09/12, 30/12, 20/01, 10/02, 03/03, 24/03, 14/04
\* school holiday dates

|                  | MONDAY                                                  | TUESDAY                                                             | WEDNESDAY                                                                         | THURSDAY                                                                                              | FRIDAY                                                     |
|------------------|---------------------------------------------------------|---------------------------------------------------------------------|-----------------------------------------------------------------------------------|-------------------------------------------------------------------------------------------------------|------------------------------------------------------------|
| HOT SPECIALS     | Cheese and Tomato Pizza With Rainbow Vegetables  V      | Sausages and Mash Pork and Beef Sausages with Garden Peas and Gravy | <b>Traditional Roast Chicken</b> With Roast Potatoes, Spring Vegetables and Gravy | Traditional Beef Pasta Bolognese<br>With Green Beans                                                  | Breaded Cod Fish Fingers<br>With Chips and Baked Beans     |
| HOT SP           | Traditional Veggie Bolognese<br>With Rainbow Vegetables | Traditional Macaroni Cheese<br>With Garden Peas                     | Quorn Sausages With Roast Potatoes, Spring Vegetables and Gravy                   | Vegetable Masala With Wholegrain Rice and Green Beans                                                 | Veggie Balls in Tomato Sauce<br>With Chips and Baked Beans |
| JACKET<br>POTATO | Baked Beans                                             | Salmon Mayo                                                         | Cheese and Salad                                                                  | Veggie Bolognese                                                                                      | Cheese                                                     |
|                  |                                                         | Availabl                                                            | e everyday - Water, salad, bread, milk                                            | & fresh fruit                                                                                         |                                                            |
| DESSERT          | Dorset Apple Cake                                       | Smooth Fruit Yoghurt                                                | Crispy Crackle Bar                                                                | Jammy Jack                                                                                            | Fresh Seasonal Fruit Friday                                |
|                  |                                                         |                                                                     | nmit to highlighting low impact on the menu to help you                           | <ul> <li>Vegetarian</li> <li>➢ Fruity!</li> <li>➢ Nut</li> <li>ズA Very Low Carbon Emission</li> </ul> | ritionist's Choice                                         |