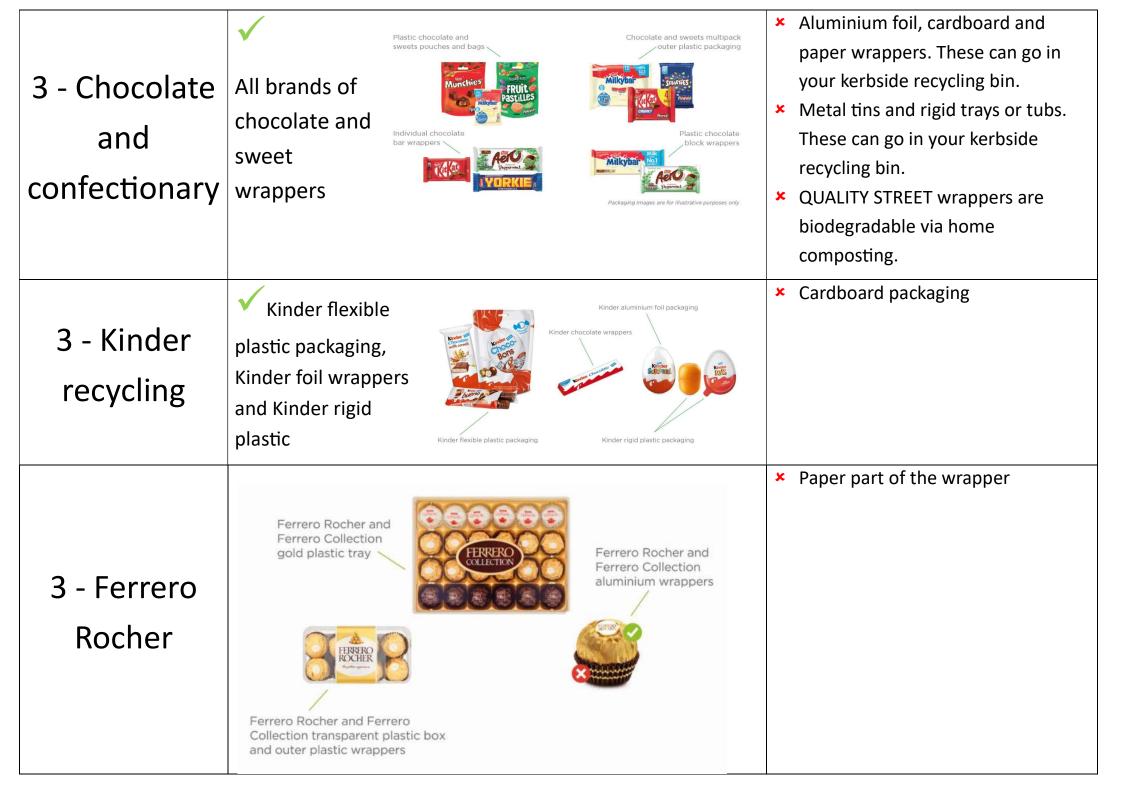

Recycling guide: This guide shows what you can and can't put in the bins. If you're not sure please feel free to ask.

| Bin number and recyclables                         | ✓ What can go in                                                                                                                                                                                                                                                                                                                                                                                                                                                                                                                                                                                                                                                                                                                                                                                                                                                                                                                                                                                                                                                                                                                                                                                                                                                                                                                                                                                                                                                                                                                                                                                                                                                                                                                                                                                                                                                                                                                                                                                                                                                                                                              | ➤ What is not accepted                                                                                                                                                                                                                                                                         |
|----------------------------------------------------|-------------------------------------------------------------------------------------------------------------------------------------------------------------------------------------------------------------------------------------------------------------------------------------------------------------------------------------------------------------------------------------------------------------------------------------------------------------------------------------------------------------------------------------------------------------------------------------------------------------------------------------------------------------------------------------------------------------------------------------------------------------------------------------------------------------------------------------------------------------------------------------------------------------------------------------------------------------------------------------------------------------------------------------------------------------------------------------------------------------------------------------------------------------------------------------------------------------------------------------------------------------------------------------------------------------------------------------------------------------------------------------------------------------------------------------------------------------------------------------------------------------------------------------------------------------------------------------------------------------------------------------------------------------------------------------------------------------------------------------------------------------------------------------------------------------------------------------------------------------------------------------------------------------------------------------------------------------------------------------------------------------------------------------------------------------------------------------------------------------------------------|------------------------------------------------------------------------------------------------------------------------------------------------------------------------------------------------------------------------------------------------------------------------------------------------|
| 1 - Crisp<br>packets                               | Any brand of crisp packet and crisp multipack wrappers                                                                                                                                                                                                                                                                                                                                                                                                                                                                                                                                                                                                                                                                                                                                                                                                                                                                                                                                                                                                                                                                                                                                                                                                                                                                                                                                                                                                                                                                                                                                                                                                                                                                                                                                                                                                                                                                                                                                                                                                                                                                        | <ul><li>Meat snack bags</li><li>Mini cheddars – they go in the biscuits bin!</li></ul>                                                                                                                                                                                                         |
| 1 - Pringles tubes                                 | √ Orange | * Any other brand of crisp tubes                                                                                                                                                                                                                                                               |
| 2 - Biscuits,<br>cakes, crackers<br>and snack bars | All brands of biscuit, cake and cracker wrapper including the individual wrappers.  All cereal/snack bar wrappers                                                                                                                                                                                                                                                                                                                                                                                                                                                                                                                                                                                                                                                                                                                                                                                                                                                                                                                                                                                                                                                                                                                                                                                                                                                                                                                                                                                                                                                                                                                                                                                                                                                                                                                                                                                                                                                                                                                                                                                                             | The pre-formed plastic trays and tubs — these can go in your kerbside recycling bin at home.                                                                                                                                                                                                   |
| 3 - Popcorn<br>and Pretzels                        | All popcorn and pretzel packets.                                                                                                                                                                                                                                                                                                                                                                                                                                                                                                                                                                                                                                                                                                                                                                                                                                                                                                                                                                                                                                                                                                                                                                                                                                                                                                                                                                                                                                                                                                                                                                                                                                                                                                                                                                                                                                                                                                                                                                                                                                                                                              | <ul> <li>NUT PACKETS – WE ARE NUT FREE SCHOOL SO PLEASE DON'T BRING THEM TO SCHOOL. You can take them directly to the drop off point at St Giles church.</li> <li>Seed packets &amp; dried fruit packets</li> <li>Nutrient powder and topper packets</li> <li>Meat snacking packets</li> </ul> |