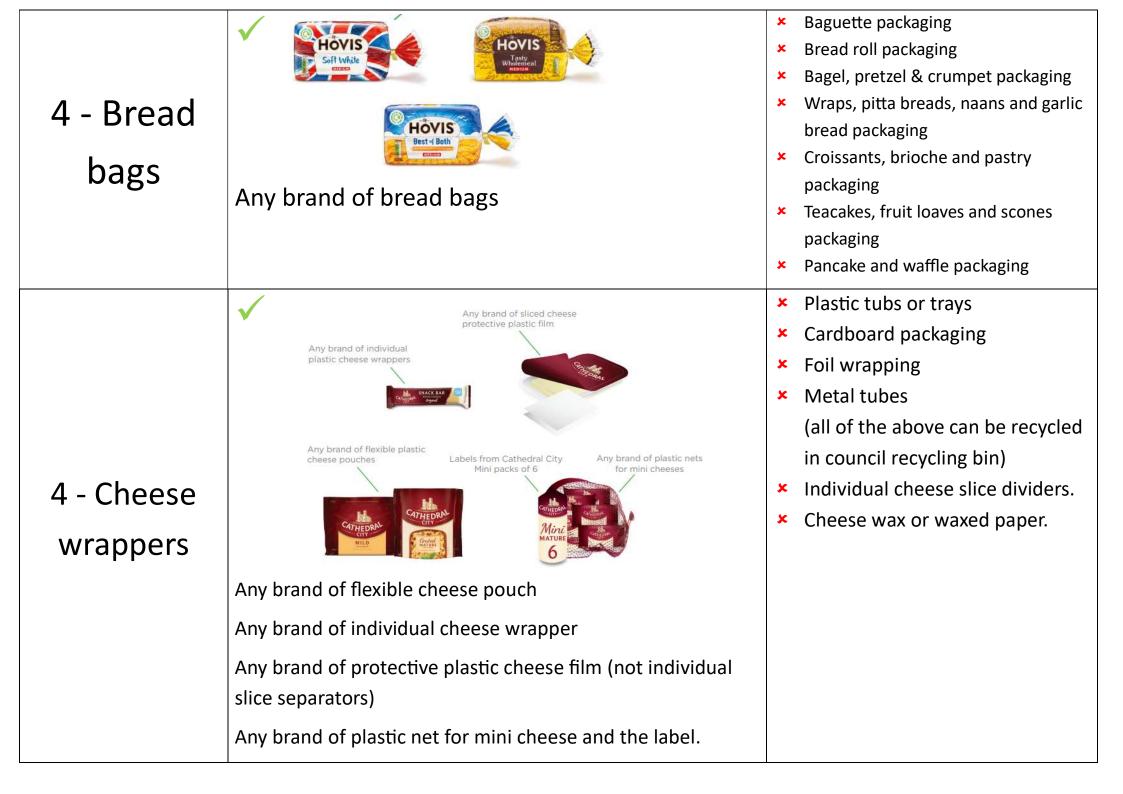

Recycling guide: This guide shows what you can and can't put in the bins. If you're not sure please feel free to ask.

| Bin number and recyclables                         | ✓ What can go in                                                                                                                                                                                                                                                                                                                                                                                                                                                                                                                                                                                                                                                                                                                                                                                                                                                                                                                                                                                                                                                                                                                                                                                                                                                                                                                                                                                                                                                                                                                                                                                                                                                                                                                                                                                                                                                                                                                                                                                                                                                                                                              | ➤ What is not accepted                                                                                                                                                                                                                                                                         |
|----------------------------------------------------|-------------------------------------------------------------------------------------------------------------------------------------------------------------------------------------------------------------------------------------------------------------------------------------------------------------------------------------------------------------------------------------------------------------------------------------------------------------------------------------------------------------------------------------------------------------------------------------------------------------------------------------------------------------------------------------------------------------------------------------------------------------------------------------------------------------------------------------------------------------------------------------------------------------------------------------------------------------------------------------------------------------------------------------------------------------------------------------------------------------------------------------------------------------------------------------------------------------------------------------------------------------------------------------------------------------------------------------------------------------------------------------------------------------------------------------------------------------------------------------------------------------------------------------------------------------------------------------------------------------------------------------------------------------------------------------------------------------------------------------------------------------------------------------------------------------------------------------------------------------------------------------------------------------------------------------------------------------------------------------------------------------------------------------------------------------------------------------------------------------------------------|------------------------------------------------------------------------------------------------------------------------------------------------------------------------------------------------------------------------------------------------------------------------------------------------|
| 1 - Crisp<br>packets                               | Any brand of crisp packet and crisp multipack wrappers                                                                                                                                                                                                                                                                                                                                                                                                                                                                                                                                                                                                                                                                                                                                                                                                                                                                                                                                                                                                                                                                                                                                                                                                                                                                                                                                                                                                                                                                                                                                                                                                                                                                                                                                                                                                                                                                                                                                                                                                                                                                        | <ul><li>Meat snack bags</li><li>Mini cheddars – they go in the biscuits bin!</li></ul>                                                                                                                                                                                                         |
| 1 - Pringles tubes                                 | √ Orange | * Any other brand of crisp tubes                                                                                                                                                                                                                                                               |
| 2 - Biscuits,<br>cakes, crackers<br>and snack bars | All brands of biscuit, cake and cracker wrapper including the individual wrappers.  All cereal/snack bar wrappers                                                                                                                                                                                                                                                                                                                                                                                                                                                                                                                                                                                                                                                                                                                                                                                                                                                                                                                                                                                                                                                                                                                                                                                                                                                                                                                                                                                                                                                                                                                                                                                                                                                                                                                                                                                                                                                                                                                                                                                                             | The pre-formed plastic trays and tubs — these can go in your kerbside recycling bin at home.                                                                                                                                                                                                   |
| 3 - Popcorn<br>and Pretzels                        | All popcorn and pretzel packets.                                                                                                                                                                                                                                                                                                                                                                                                                                                                                                                                                                                                                                                                                                                                                                                                                                                                                                                                                                                                                                                                                                                                                                                                                                                                                                                                                                                                                                                                                                                                                                                                                                                                                                                                                                                                                                                                                                                                                                                                                                                                                              | <ul> <li>NUT PACKETS – WE ARE NUT FREE SCHOOL SO PLEASE DON'T BRING THEM TO SCHOOL. You can take them directly to the drop off point at St Giles church.</li> <li>Seed packets &amp; dried fruit packets</li> <li>Nutrient powder and topper packets</li> <li>Meat snacking packets</li> </ul> |