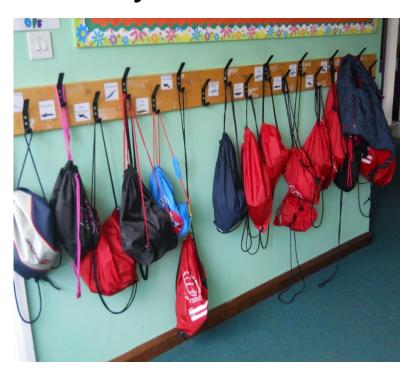

rs Greenhead** 

**Mrs Sayers** 

## School Uniform









# This is how I will come into school in the mornings.



Through the gate and across the playground.

Into the outside area.





I go up the ramp and...



then I'm in my classroom!









There are lots of fun things to do in my classroom.

# Sometimes I can play in the outside area.











# My jobs to do in the morning

Blue Whales put their lunch boxes on the shelf below their pegs. Gray Whales put them in a clear box.



When you take reading books home in October you need to change them at least once a week and put them in your book bag.



You put your book bag in the animal boxes every day.



You put your water bottle in the boxes provided.







## Where I hang up my coat and PE Kit

#### **Gray Whale Class**



#### Blue Whale Class





#### Snack Time



We have access to fruit and milk every day.

Please remember to bring in your named water bottles.

We have different fruit or vegetable each day including carrots, raisins, apples, tomatoes, bananas and pears.

### **Toilets**

We have a toilet in each classroom that you can use anytime throughout the day.



#### Summer Countdown to School

| August |      |     |       |     |     |     |
|--------|------|-----|-------|-----|-----|-----|
| Mon    | Tues | Wed | Thurs | Fri | Sat | Sun |
|        |      |     |       |     |     | 1   |
| 2      | 3    | 4   | 5     | 6   | 7   | 8   |
| 9      | 10   | 11  | 12    | 13  | 14  | 15  |
| 16     | 17   | 18  | 19    | 20  | 21  | 22  |
| 23     | 24   | 25  | 26    | 27  | 28  | 29  |
| 30