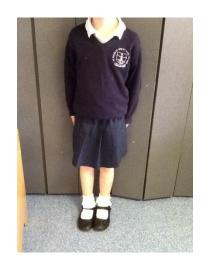

### In September I will be going to St Nicolas and St Mary Primary School.



I will be in Gray whales class.





## My Class Teachers will be...





**Miss Fletcher** 



# These are the adults that will help me.







**Mrs Greenhead** 

**Mrs Sayers** 

## School Uniform









# This is how I will come into school in the mornings.



Through the gate and across the playground.

Into the outside area.





I go up the ramp and...



then I'm in my classroom!









There are lots of fun things to do in my classroom.

# Sometimes I can play in the outside area.











# My jobs to do in the morning

Blue Whales put their lunch boxes on the shelf below their pegs. Gray Whales put them in a clear box.



When you take reading books home in October you need to change them at least once a week and put them in your book bag.



You put your book bag in the animal boxes every day.



You put your water bottle in the boxes provided.







## Where I hang up my coat and PE Kit

#### **Gray Whale Class**



#### Blue Whale Class





#### Snack Time



We ha