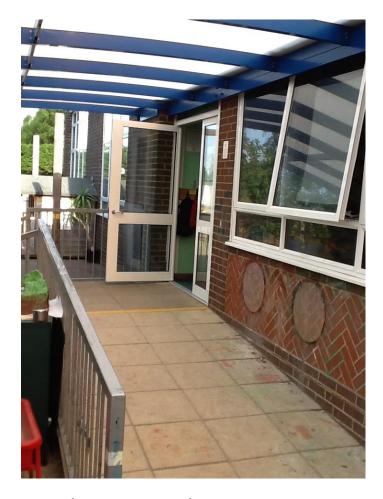

# This is how I will come into school in the mornings.

Through the gate and across the playground.

Into the outside area.

I go up the ramp and...

then I'm in my classroom!

There are lots of fun things to do in my classroom.