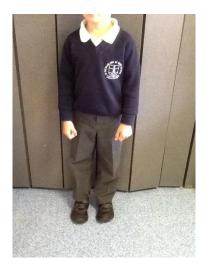

### In September I will be going to St Nicolas and St Mary Primary School.



I will be in Gray whales class.





## My Class Teachers will be...





**Miss Fletcher** 



# These are the adults that will help me.







**Mrs Greenhead** 

**Mrs Sayers** 

## School Uniform









# This is how I will come into school in the mornings.



Through the gate and across the playground.

Into the outside area.





I go up the ramp and...



then I'm in my classroom!









There are lots of fun things to do in my classroom.

# Sometimes I can play in the outside area.











# My jobs to do in the morning

Blue Whales put their lunch boxes on the shelf below their pegs. Gray Whales put them in a clear box.



When you take reading books home in October you need to change them at least once a week and put them in your book bag.



You put your book bag in the animal boxes every day.



You put your water bottle in the boxes provided.







## Where I hang up my coat and PE Kit

#### **Gray Whale Class**



#### Blue Whale Class





#### Snack Time



We have acc