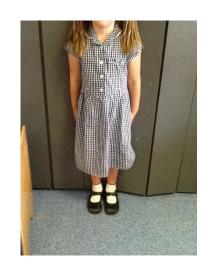

### In September I will be going to St Nicolas and St Mary Primary School.



I will be in Gray whales class.





## My Class Teachers will be...





**Miss Fletcher** 



# These are the adults that will help me.







**Mrs Greenhead** 

**Mrs Sayers** 

## School Uniform









# This is how I will come into school in the mornings.



Through the gate and across the playground.

Into the outside area.





I go up the ramp and...



then I'm in my classroom!









There are lots of fun things to do in my classroom.

# Sometimes I can play in the outside area.











# My jobs to do in the morning

Blue Whales put their lunch boxes on the shelf below their pegs. Gray Whales put them in a clear box.



When you take reading books home in October you need to change them at least once a week and put them in your book bag.



You put your book bag in the animal boxes every day.



You put your water bottle in the boxes provided.







## Where I hang up my coat and PE Kit

#### **Gray Whale Class**



#### Blue Whale Class





#### Snack Time



We have