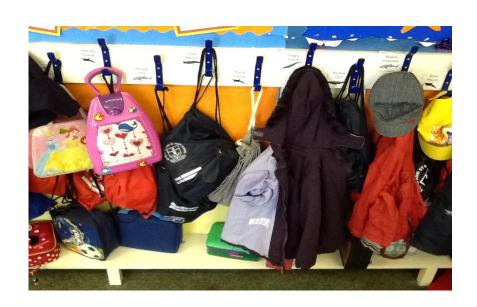

## Where I hang up my coat and PE Kit

#### **Gray Whale Class**

#### Blue Whale Class