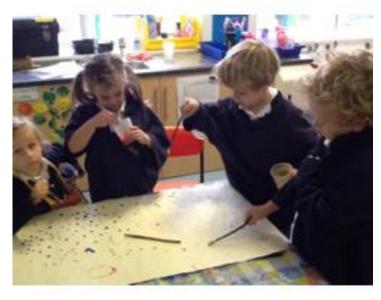

# This is how I will come into school in the mornings.

Through the gate and across the playground.

Into the outside area.

I go up the ramp and...

then I'm in my classroom!

There are lots of fun things to do in my classroom.