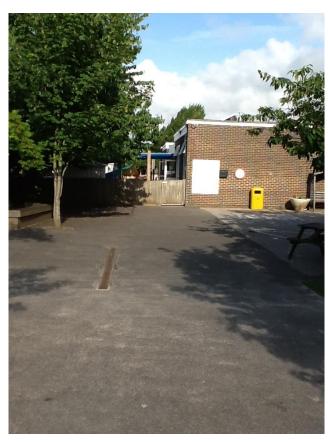

# This is how I will come into school in the mornings.

Through the gate and across the playground.

Into the outside area.

I go up the ramp and...

then I'm in my classroom!

There are lots of fun things to do in my classroom.