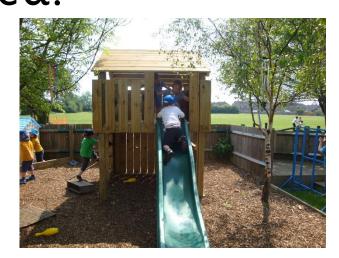

### In September I will be going to St Nicolas and St Mary Primary School.



I will be in Gray whales class.





## My Class Teachers will be...





**Miss Fletcher** 



# These are the adults that will help me.







**Mrs Greenhead** 

**Mrs Sayers** 

## School Uniform









# This is how I will come into school in the mornings.



Through the gate and across the playground.

Into the outside area.





I go up the ramp and...



then I'm in my classroom!









There are lots of fun things to do in my classroom.

# Sometimes I can play in the outside area.











# My jobs to do in the morning

Blue Whales put their lunch boxes on the shelf below their pegs. Gray Whales put them in a clear box.



When you take reading books home in October you need to change them at least once a week and put them in your book bag.



You put your book bag in the animal boxes every day.



You put your water bottle in the boxes provided.







## Where I hang up my coat and PE Kit

#### **Gray Whale Class**



#### Blue Whale Class





#### Snack Time



We have access to fruit and milk every day.

Please remember to bring in your named water bottles.

We have different fruit or vegetable each day including carrots, raisins, apples, tomatoes, bananas and pears.

### **Toilets**

We have a toilet in each classroom that you can use anytime throughout the day.