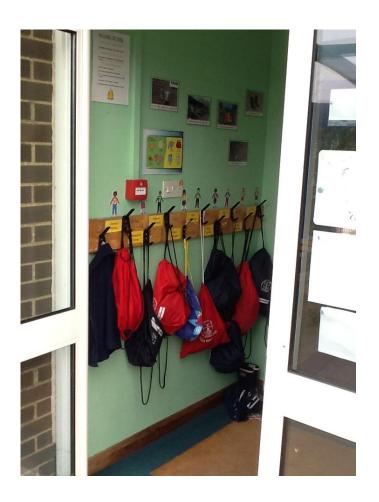

### In September I will be going to St Nicolas and St Mary Primary School.



I will be in Gray whales class.





## My Class Teachers will be...





**Miss Fletcher** 



# These are the adults that will help me.







**Mrs Greenhead** 

**Mrs Sayers** 

## School Uniform









# This is how I will come into school in the mornings.



Through the gate and across the playground.

Into the outside area.





I go up the ramp and...



then I'm in my classroom!









There are lots of fun things to do in my classroom.

# Sometimes I can play in the outside area.











# My jobs to do in the morning

Blue Whales put their lunch boxes on the shelf below their pegs. Gray Whales put them in a clear box.



When you take reading books home in October you need to change them at least once a week and put them in your book bag.



You put your book bag in the animal boxes every day.



You put your water bottle in the boxes provided.







## Where I hang up my coat and PE Kit

#### **Gray Whale Class**



#### Blue Whale Class





#### Snack Time



We have access to fruit and milk every day.

Please remember to bring in your named water bottles.

We have different fruit or vegetable each day including carrots, rais