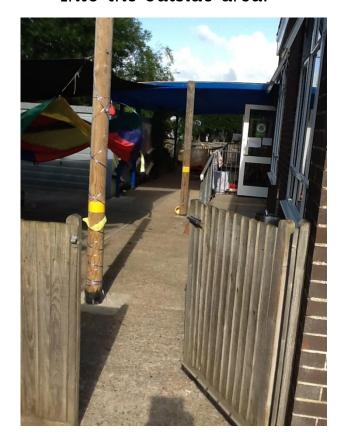

# This is how I will come into school in the mornings.

Through the gate and across the playground.

Into the outside area.

I go up the ramp and...

then I'm in my classroom!

There are lots of fun things to do in my classroom.