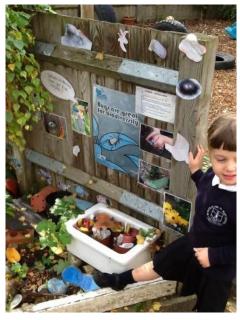

### In September I will be going to St Nicolas and St Mary Primary School.



I will be in Gray whales class.





## My Class Teachers will be...





**Miss Fletcher** 



# These are the adults that will help me.







**Mrs Greenhead** 

**Mrs Sayers** 

## School Uniform









# This is how I will come into school in the mornings.



Through the gate and across the playground.

Into the outside area.





I go up the ramp and...



then I'm in my classroom!









There are lots of fun things to do in my classroom.

# Sometimes I can play in the outside area.











# My jobs to do in the morning

Blue Whales put their lunch boxes on the shelf below their pegs. Gray Whales put them in a clear box.



When you take reading books home in October you need to change them at least once a week and put them in your book bag.



You put your book bag in the animal boxes every day.



You put your water bottle in the boxes provided.







## Where I hang up my coat and PE Kit

#### **Gray Whale Class**



#### Blue Whale Class





#### Snack Time



We have access to fruit and milk every day.

Please remember to bring in your named water bottles.

We have different fruit or vegetable each day including carrots, raisins, apples, tomatoes, bananas and pears.

### **Toilets**

We have a toilet in each classroom that you can use anytime throughout the