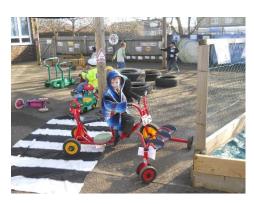

### In September I will be going to St Nicolas and St Mary Primary School.



I will be in Gray whales class.





## My Class Teachers will be...





**Miss Fletcher** 



# These are the adults that will help me.







**Mrs Greenhead** 

**Mrs Sayers** 

## School Uniform









# This is how I will come into school in the mornings.



Through the gate and across the playground.

Into the outside area.





I go up the ramp and...



then I'm in my classroom!









There are lots of fun things to do in my classroom.

# Sometimes I can play in the outside area.











# My jobs to do in the morning

Blue Whales put their lunch boxes on the shelf below their pegs. Gray Whales put them in a clear box.



When you take reading books home in October you need to change them at least once a week and put them in your book bag.



You put your book bag in the animal boxes every day.



You put your water bottle in the boxes provided.







## Where I hang up my coat and PE Kit

#### **Gray Whale Class**



#### Blue Whale Class





#### Snack Time



We have access to fruit and milk every day.

Please remember to bring in your named water bottles.

We have different fruit or vegetable each day including carrots, raisins, apples, tomatoes, bananas and pears.

### **Toilets**

We have a toilet in each classroom that you can use anytime throughout the da