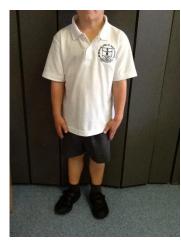

### In September I will be going to St Nicolas and St Mary Primary School.



I will be in Gray whales class.





## My Class Teachers will be...





**Miss Fletcher** 



# These are the adults that will help me.







**Mrs Greenhead** 

**Mrs Sayers** 

## School Uniform









# This is how I will come into school in the mornings.



Through the gate and across the playground.

Into the outside area.





I go up the ramp and...



then I'm in my classroom!









There are lots of fun things to do in my classroom.

# Sometimes I can play in the outside area.











# My jobs to do in the morning

Blue Whales put their lunch boxes on the shelf below their pegs. Gray Whales put them in a clear box.



When you take reading books home in October you need to change them at least once a week and put them in your book bag.



You put your book bag in the animal boxes every day.



You put your water bottle in the boxes provided.







## Where I hang up my coat and PE Kit

#### **Gray Whale Class**



#### Blue Whale Class





#### Snack Time



We have a