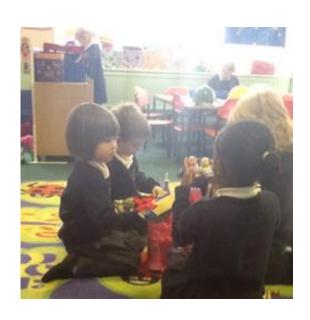

# This is how I will come into school in the mornings.

Through the gate and across the playground.

Into the outside area.

I go up the ramp and...

then I'm in my classroom!

There are lots of fun things to do in my classroom.