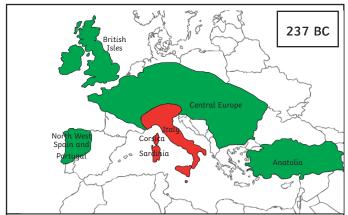

## Roman Empire Celts and Romans Map

Colour in North West Spain and Portugal, Central Europe, Anatolia and the British Isles as Celtic. Colour in Italy, Corsica and Sardinia as Roman.

Colour in North West Spain and Portugal, Central Europe and the British Isles as Celtic. Colour in Southern Europe, North Africa, Greece and Anatolia and Black Sea Territories as Roman.

Colour in North West Spain and Portugal, Central Europe and the British Isles as Celtic. Colour in Southern Europe and Gaul, North Africa, Greece and Anatolia and Black Sea Territories as Roman.

Colour in Central Europe, Scotland and Ireland as Celtic. Colour in Europe, North Africa, Anatolia, England and Wales and Black Sea Territories as Roman.

## Roman Empire Celts and Romans Map - Answers

Colour in the city of Rome as Roman.

Colour in North West Spain and Portugal, Central Europe and the British Isles as Celtic. Colour in Southern Europe, North Africa, Greece and Anatolia and Black Sea Territories as Roman.