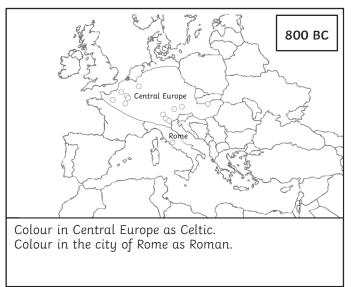

## Roman Empire Celts and Romans Map

Colour in North West Spain and Portugal, Central Europe, Anatolia and the British Isles as Celtic. Colour in Italy, Corsica and Sardinia as Roman.

Colour in North West Spain and Portugal, Central Europe and the British Isles as Celtic. Colour in Southern Europe, North Africa, Greece and Anatolia and Black Sea Territories as Roman.