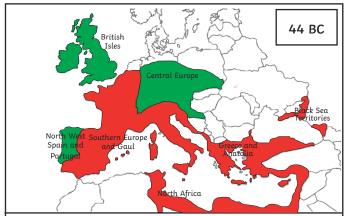

Colour in Scotland and Ireland as Celtic. Colour in Europe, Anatolia, North Africa, England, Wales and the Black Sea Territories as Roman.

Large Celtic settlements