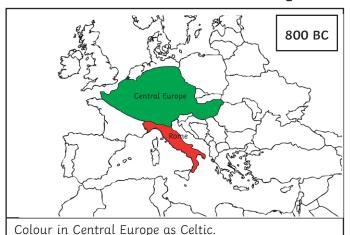

## Roman Empire Celts and Romans Map

Colour in North West Spain and Portugal, Central Europe, Anatolia and the British Isles as Celtic. Colour in Italy, Corsica and Sardinia as Roman.

Colour in North West Spain and Portugal, Central Europe and the British Isles as Celtic. Colour in Southern Europe, North Africa, Greece and Anatolia and Black Sea Territories as Roman.